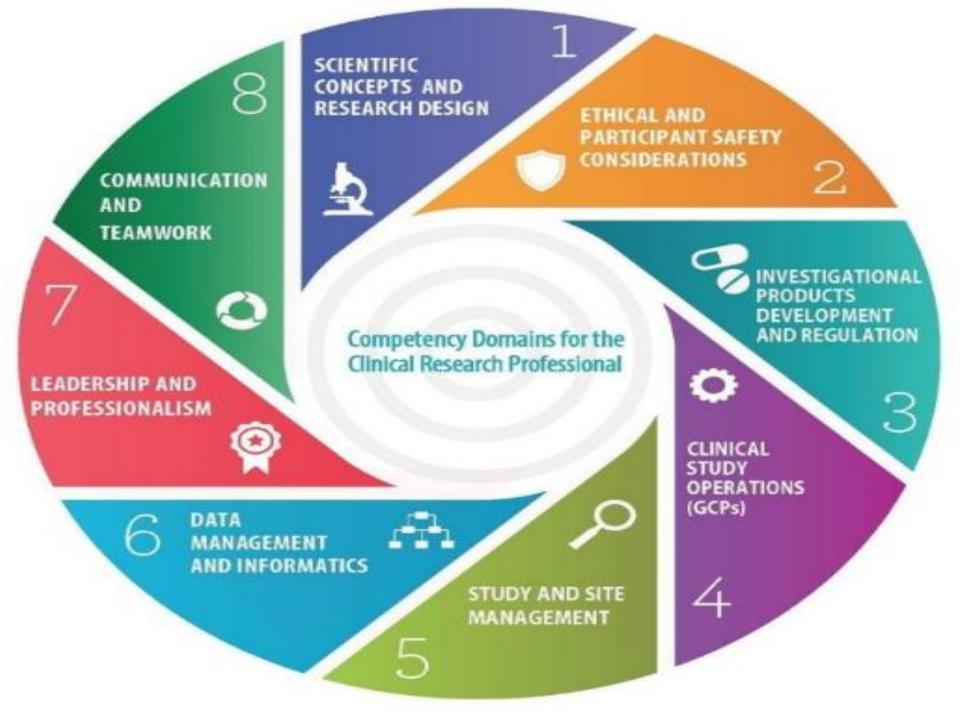

## Competencies

- 2014 the Joint Task Force (JTF) published Harmonized Core Competency Framework for the Clinical Research Professional
- Clinical research institutions worldwide have adapted the framework to develop job descriptions, training modules, and other resources
- 2017 Version 2.0 of the Competency Framework was released