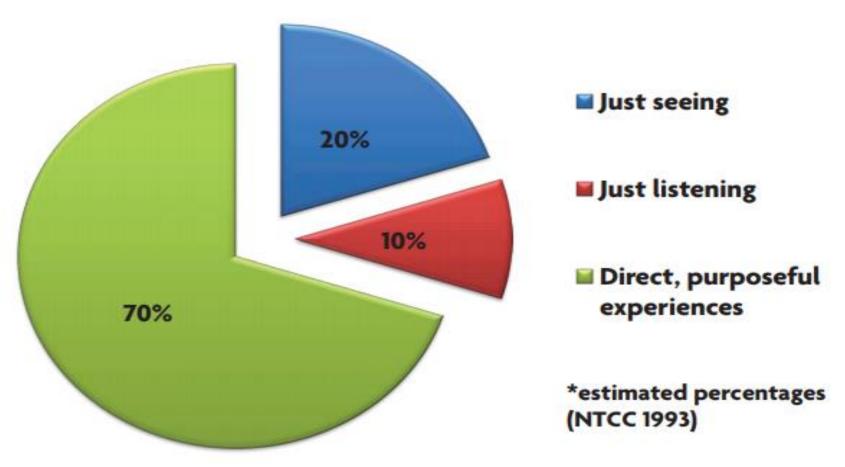

arners

#### Children

- Rely on others to decide what is important to be learned.
- Accept the information being presented at face value.
- Expect what they are learning to be useful in their long-term future
- Have little or no experience upon which to draw – are relatively "clean slates."
- Little ability to serve as a knowledgeable resource to teacher or fellow classmates

#### **Adults**

- Decide for themselves what is important to be learned
- Need to validate the information based on their beliefs and experience.
- Expect what they are learning to be immediately useful.
- Have much experience upon which to draw – may have fixed viewpoints.
- Significant ability to serve as a knowledgeable resource to trainer and fellow learners



# Percent of Adult Recall in the Learning Process





## Adult Learners

- Interactive
- Immediately Applicable
- Multi level Engagement
- Ability to Apply past and recently gain knowledge



## Certifications

#### **ACRP**

#### Association of Clinical Research Professionals

- 4 exam types Clinical Research Associate, Clinical Research Coordinator, Principle Investigator, ACRP Certified Professional
- Computer Based testing (twice annually)
- Membership Fees: \$150 per year
- Certification Costs: \$435/\$460
- Length of Certification: 2 years
- Certification Maintenance: Continuing Education, Continuing Involvement, and Recert cost \$225/\$250/\$325

#### **SoCRA**

### The Society of Clinical Research Associates

- 1 exam type Clinical Research Professional
- Paper and Computer Based testing
- Membership Fees: \$75 per year
- Certific