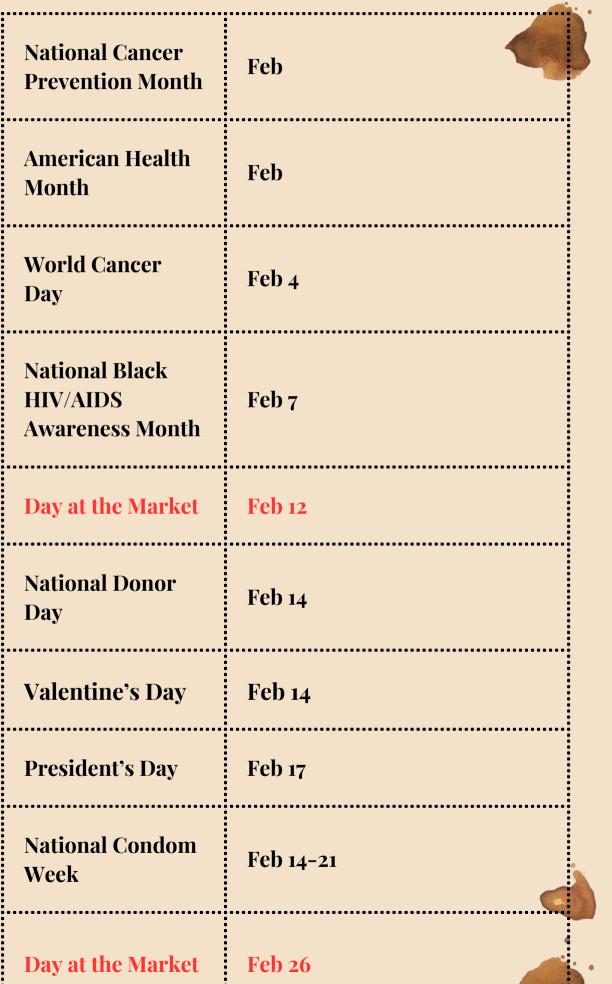

#### **Events**

#### TURDAY

| SUNDAY | MONDAY                | TUESDAY | WEDNESDAY                  | THURSDAY | FRIDAY | SATURDAY |
|--------|-----------------------|---------|----------------------------|----------|--------|----------|
|        |                       |         |                            |          |        | 1        |
| 2      | 3                     | 4       | 5                          | 6        | 7      | 8        |
| 9      | 10                    | 11      | 12<br>Day at the<br>Market | 13       | 14     | 15       |
| 16     | 17<br>President's day | 18      | 19                         | 20       | 21     | 22       |
| 23     | 24                    | 25      | 26<br>Day at the<br>Market | 27       | 28     | 30       |

For any questions, please email us at Dayatmarket@jh.edu.