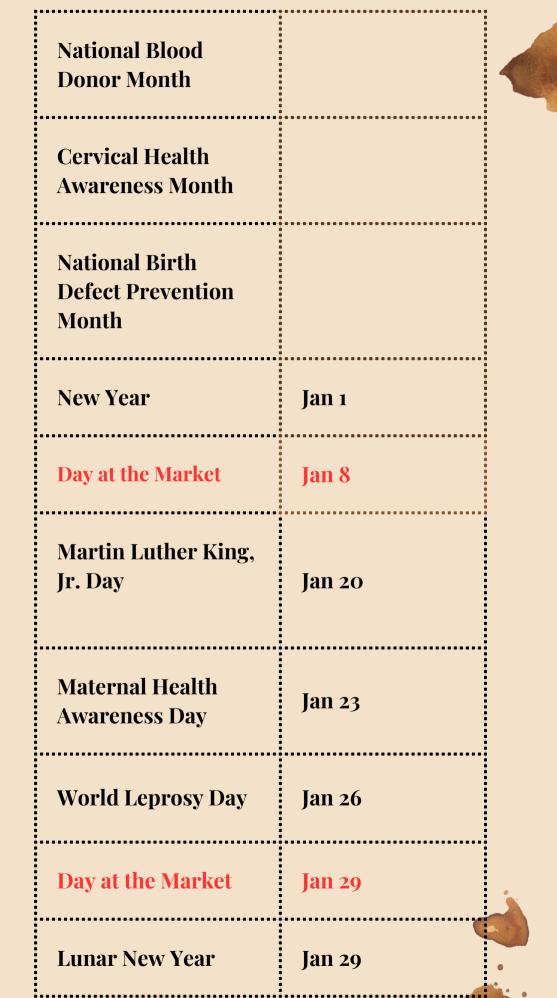

# Day at the Market Program 2025 Calendar

Second and last Wednesdays each month, 10am-2pm at Northeast Market (2101 E Monument Street, Baltimore, MD, 21205)

Included in the calendar are Health Awareness Dates. For more information Visit: https:// www.wellable.co/blog/national-health-observances-calendar/

*For any questions, please email us at Dayatmarket@jh.edu.* 

Fandary

| SUNDAY | MONDAY                               | TUESDAY | WEDNESDAY                  | THURSDAY | FRIDAY | SAT |
|--------|--------------------------------------|---------|----------------------------|----------|--------|-----|
|        |                                      |         | 1<br>New Year              | 2        | 3      | 4   |
| 5      | 6                                    | 7       | 8<br>Day at the<br>Market  | 9        | 10     | 11  |
| 12     | 13                                   | 14      | 15                         | 16       | 17     | 18  |
| 19     | 20<br>Martin Luther<br>King, Jr. Day | 21      | 22                         | 23       | 24     | 25  |
| 26     | 27                                   | 28      | 29<br>Day at the<br>Market | 30       | 31     |     |

For any questions, please email us at Dayatmarket@jh.edu.